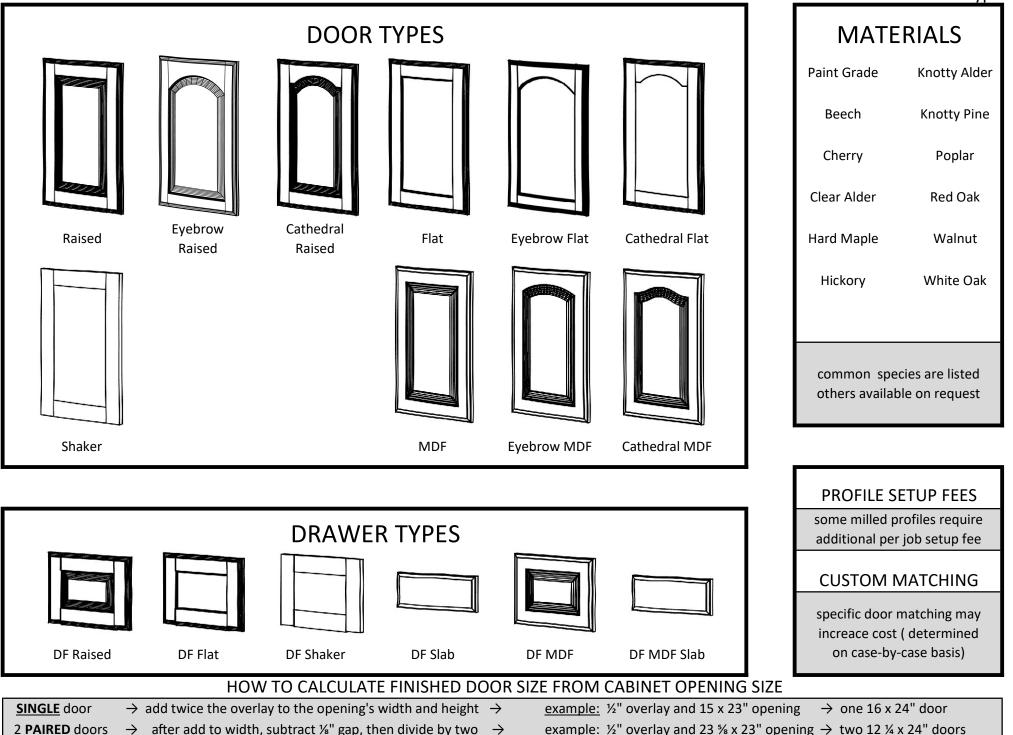

\* <u>Shaker doors:</u> leave all profiles blank

\* <u>Slabs:</u> leave Inside & Panel profiles blank

\* MDF doors: leave Material, Inside profile, & Panel profile columns blank

overlays are ½" doors rails & stiles are 2 ½" door

doors over 48" in height will have 2 panels doors over 40" in height will have 3 hinges panel grain is vertical on doors, horizontal on drawers, and slab drawer grain is horizontal

## Stone Woodworks

```
Door Types
```