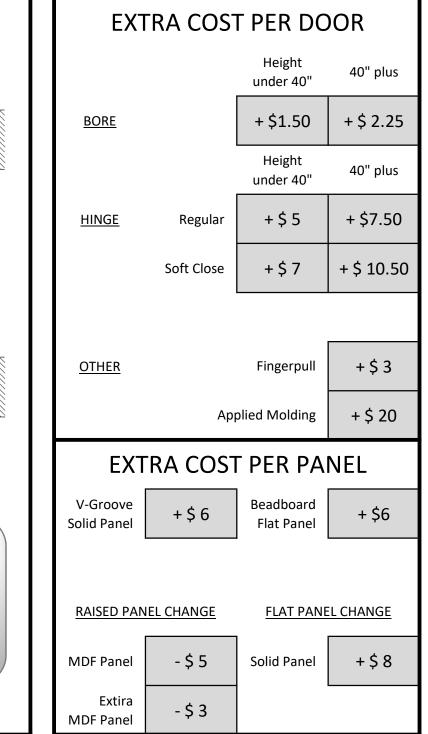

doors over 48" in height will have 2 panels doors over 40" in height will have 3 hinges panel grain is vertical on doors, horizontal on drawers, and slab drawer grain is horizontal