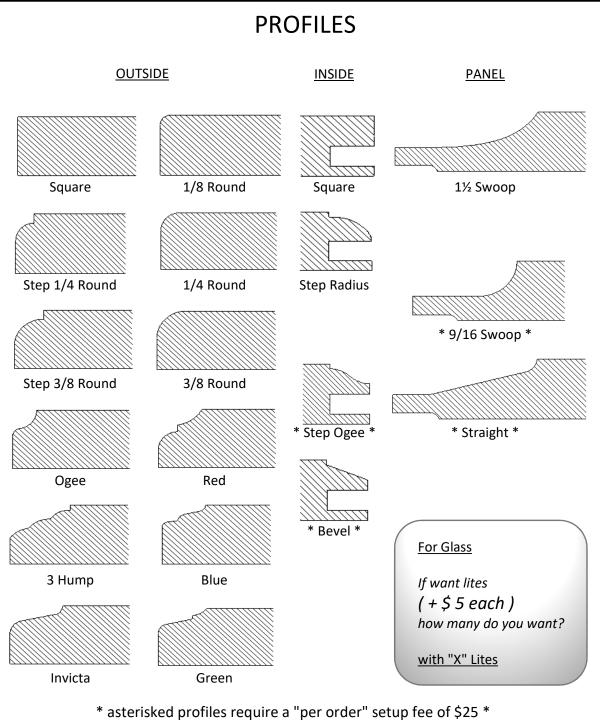

\* <u>Shaker doors:</u> leave all profiles blank

\* <u>Slabs:</u> leave Inside & Panel profiles blank

\* MDF doors: leave Material, Inside profile, & Panel profile columns blank

overlays are ½" doors rails & stiles are 2 ½" door